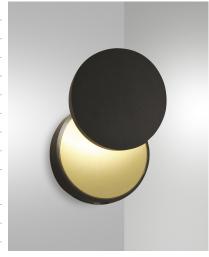

## Ara

Aluminum LED wall lamp designed with two light sources both dimmable. A small LED to provide directional spot light and a LED light source to give the environment a soft and pleasant light. The round front part is adjustable to satisfy different functional or decorative purposes.