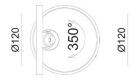

| Code                          |                        | 3452-21-101                  |                             |  |
|-------------------------------|------------------------|------------------------------|-----------------------------|--|
| Туре                          |                        | Wall lamp                    |                             |  |
| Designer                      |                        | S.T. Fabas Luce              |                             |  |
| Eancode                       |                        | 8019282111764                |                             |  |
| Customs tariff                |                        | 94051190                     |                             |  |
| Color                         |                        | Black                        |                             |  |
| Material                      |                        | Metal and methacrylate frame |                             |  |
| IP                            |                        | IP20                         |                             |  |
| IK                            |                        | 08                           |                             |  |
| Insulation Class              |                        |                              |                             |  |
| Operating ambient temperature |                        | +5°C + 35°C                  |                             |  |
| Years of warranty             |                        | 2                            |                             |  |
| Item Dimensions               |                        | 150xMax 180mm Ø120mm - 0.6kg |                             |  |
| Packaging Dimensions          |                        | 160x170x120mm - 0.7kg        |                             |  |
|                               | Light Source           | e 1                          | Light Source 2              |  |
| Light source                  | LED Built-in           |                              | LED Built-in                |  |
| LED Characteristics SMD       |                        |                              | SMD                         |  |
| Power Pack Type Push dir      |                        | er                           | Push dimmer                 |  |
| Light Source Lumen 715 lm     |                        |                              | 270 lm                      |  |
| Item Lumen 452 lm             |                        |                              | 150 lm                      |  |
| Color Temperature Warm white  |                        | 3000K                        | Warm white 3000K            |  |
| Minimum CRI >80               |                        |                              | >80                         |  |
| Energy Efficiency Class       |                        |                              | A F                         |  |
|                               | Electrical spec        | ifications 1                 | Electrical specifications 2 |  |
| Input Voltage                 | 220 - 240V AC 50/60 Hz |                              | 220 - 240V AC 50/60 Hz      |  |
| Total Absorbed<br>Power       | 8W                     |                              | 4W                          |  |
| Driver                        | Included               |                              | Included                    |  |