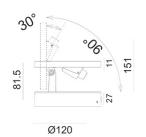

| Code                          |                        | 3452-21-101                  |                             |  |
|-------------------------------|------------------------|------------------------------|-----------------------------|--|
| Туре                          |                        | Wall lamp                    |                             |  |
| Designer                      |                        | S.T. Fabas Luce              |                             |  |
| Eancode                       |                        | 8019282111764                |                             |  |
| Customs tariff                |                        | 94051190                     |                             |  |
| Color                         |                        | Black                        |                             |  |
| Material                      |                        | Metal and methacrylate frame |                             |  |
| IP                            |                        | IP20                         |                             |  |
| IK                            |                        | 08                           |                             |  |
| Insulation Class              |                        |                              |                             |  |
| Operating ambient temperature |                        | +5°C + 35°C                  |                             |  |
| Years of warranty             |                        | 2                            |                             |  |
| Item Dimensions               |                        | 150xMax 180mm Ø120mm - 0.6kg |                             |  |
| Packaging Dimensions          |                        | 160x170x120mm - 0.7kg        |                             |  |
|                               | Light Source           | e 1                          | Light Source 2              |  |
| Light source                  | LED Built-in           |                              | LED Built-in                |  |
| LED Characteristics SMD       |                        |                              | SMD                         |  |
| Power Pack Type Push dir      |                        | er                           | Push dimmer                 |  |
| Light Source Lumen 715 lm     |                        |                              | 270 lm                      |  |
| Item Lumen 452 lm             |                        |                              | 150 lm                      |  |
| Color Temperature Warm white  |                        | 3000K                        | Warm white 3000K            |  |
| Minimum CRI >80               |                        |                              | >80                         |  |
| Energy Efficiency Class       |                        |                              | A F                         |  |
|                               | Electrical spec        | ifications 1                 | Electrical specifications 2 |  |
| Input Voltage                 | 220 - 240V AC 50/60 Hz |                              | 220 - 240V AC 50/60 Hz      |  |
| Total Absorbed<br>Power       | 8W                     |                              | 4W                          |  |
| Driver                        | Included               |                              | Included                    |  |