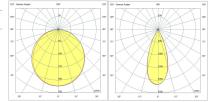

| Code                          |                        | 3452-21-101                  |                             |  |
|-------------------------------|------------------------|------------------------------|-----------------------------|--|
| Туре                          |                        | Wall lamp                    |                             |  |
| Designer                      |                        | S.T. Fabas Luce              |                             |  |
| Eancode                       |                        | 8019282111764                |                             |  |
| Customs tariff                |                        | 94051190                     |                             |  |
| Color                         |                        | Black                        |                             |  |
| Material                      |                        | Metal and methacrylate frame |                             |  |
| IP                            |                        | IP20                         |                             |  |
| IK                            |                        | 08                           |                             |  |
| Insulation Class              |                        |                              |                             |  |
| Operating ambient temperature |                        | +5°C + 35°C                  |                             |  |
| Years of warranty             |                        | 2                            |                             |  |
| Item Dimensions               |                        | 150xMax 180mm Ø120mm - 0.6kg |                             |  |
| Packaging Dimensions          |                        | 160x170x120mm - 0.7kg        |                             |  |
|                               | Light Source           | e 1                          | Light Source 2              |  |
| Light source                  | LED Built-in           |                              | LED Built-in                |  |
| LED Characteristics SMD       |                        |                              | SMD                         |  |
| Power Pack Type Push dir      |                        | er                           | Push dimmer                 |  |
| Light Source Lumen 715 lm     |                        |                              | 270 lm                      |  |
| Item Lumen 452 lm             |                        |                              | 150 lm                      |  |
| Color Temperature Warm white  |                        | 3000K                        | Warm white 3000K            |  |
| Minimum CRI >80               |                        |                              | >80                         |  |
| Energy Efficiency Class       |                        |                              | A F                         |  |
|                               | Electrical spec        | ifications 1                 | Electrical specifications 2 |  |
| Input Voltage                 | 220 - 240V AC 50/60 Hz |                              | 220 - 240V AC 50/60 Hz      |  |
| Total Absorbed<br>Power       | 8W                     |                              | 4W                          |  |
| Driver                        | Included               |                              | Included                    |  |