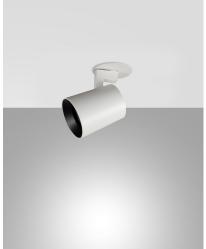

## Modo

Recessed spotlight with lampholder for GU10 LED bulb. Available in white and black finishing. Thanks to the ability to direct the light beam, you can create accent lighting to highlight architectural details or to illuminate a room evenly. The use of the GU10 bulb (not supplied) allows to have optics of different apertures and warm or cold light temperature. GU10 lampholder included.