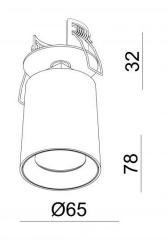

| 3451-91-102                 |
|-----------------------------|
| Ceiling lamp                |
| S.T. Fabas Luce             |
| 8019282545880               |
| 94051190                    |
| White                       |
| Die-cast aluminum structure |
| IP20                        |
| 08                          |
|                             |
| 51                          |
| +5°C + 35°C                 |
| 3                           |
| 78mm Ø65mm - 0.23kg         |
| 115x95x150mm - 0.3kg        |
| Light Source 1              |
| GU10 1x 35W Not included    |
| Electrical specifications 1 |
| Max 250V AC                 |
|                             |