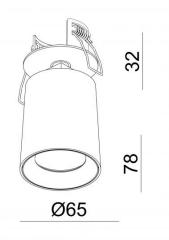

| Code                          | 3451-91-101                 |
|-------------------------------|-----------------------------|
| Туре                          | Ceiling lamp                |
| Designer                      | S.T. Fabas Luce             |
| Eancode                       | 8019282545873               |
| Customs tariff                | 94051190                    |
| Color                         | Black                       |
| Material                      | Die-cast aluminum structure |
| IP                            | IP20                        |
| IK                            | 08                          |
| Insulation Class              |                             |
| Hole dimension                | <u></u> 51                  |
| Operating ambient temperature | +5°C + 35°C                 |
| Years of warranty             | 3                           |
| Item Dimensions               | 78mm Ø65mm - 0.23kg         |
| Packaging Dimensions          | 115x95x150mm - 0.3kg        |
|                               | Light Source 1              |
| Light source                  | GU10 1x 35W Not included    |
|                               | Electrical specifications 1 |
| Input Voltage                 | Max 250V AC                 |
|                               |                             |