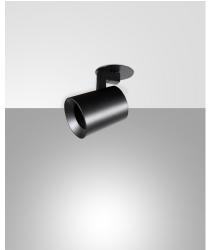

## Modo

Recessed spotlight with lampholder for GU10 LED bulb. Available in white and black finishing. Thanks to the ability to direct the light beam, you can create accent lighting to highlight architectural details or to illuminate a room evenly. The use of the GU10 bulb (not supplied) allows to have optics of different apertures and warm or cold light temperature. GU10 lampholder included.