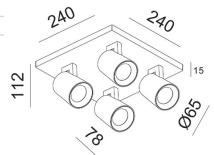

| Code                          | 3451-84-212                 |
|-------------------------------|-----------------------------|
| Туре                          | Spotlight                   |
| Designer                      | S.T. Fabas Luce             |
| Eancode                       | 8019282112150               |
| Customs tariff                | 94051190                    |
| Color                         | Brushed aluminum            |
| Material                      | Die-cast aluminum structure |
| IP                            | IP20                        |
| IK                            | 08                          |
| Insulation Class              |                             |
| Operating ambient temperature | +5°C + 35°C                 |
| Item Dimensions               | 240x240x78mm - 1.1kg        |
| Packaging Dimensions          | 250x250x130mm - 1.34kg      |
|                               | Light Source 1              |
| Light source                  | GU10 4x 35W Not included    |
|                               | Electrical specifications 1 |
| Input Voltage                 | Max 250V AC                 |