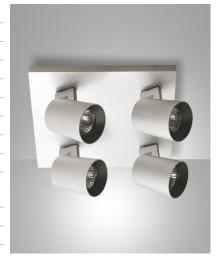

## Modo

Available with one, two, three or four lights. Slightly conical shaped aluminum body. Modo is a family of wall or ceiling fixtures with lampholder for GU10 LED bulb not supplied, which allows you to choose the most suitable optic. Furthermore, being adjustable, it allows you to direct the light beam in a specific direction. Suitable for residential and commercial environments.

| Code                          | 3451-84-212                 |
|-------------------------------|-----------------------------|
| Туре                          | Spotlight                   |
| Designer                      | S.T. Fabas Luce             |
| Eancode                       | 8019282112150               |
| Customs tariff                | 94051190                    |
| Color                         | Brushed aluminum            |
| Material                      | Die-cast aluminum structure |
| IP                            | IP20                        |
| IK                            | 08                          |
| Insulation Class              |                             |
| Operating ambient temperature | +5°C + 35°C                 |
| Item Dimensions               | 240x240x78mm - 1.1kg        |
| Packaging Dimensions          | 250x250x130mm - 1.34kg      |
|                               | Light Source 1              |
| Light source                  | GU10 4x 35W Not included    |
|                               | Electrical specifications 1 |
| Input Voltage                 | Max 250V AC                 |