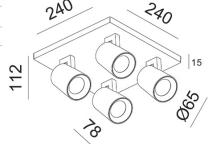

| 3451-84-102                 |
|-----------------------------|
| Spotlight                   |
| S.T. Fabas Luce             |
| 8019282112143               |
| 94051190                    |
| White                       |
| Die-cast aluminum structure |
| IP20                        |
| 08                          |
|                             |
| +5°C + 35°C                 |
| 3                           |
| 240x240x78mm - 1.1kg        |
| 250x250x130mm - 1.34kg      |
| Light Source 1              |
| GU10 4x 35W Not included    |
| Electrical specifications 1 |
| Max 250V AC                 |
|                             |