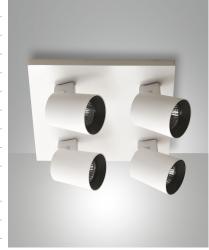

## Modo

Available with one, two, three or four lights. Slightly conical shaped aluminum body. Modo is a family of wall or ceiling fixtures with lampholder for GU10 LED bulb not supplied, which allows you to choose the most suitable optic. Furthermore, being adjustable, it allows you to direct the light beam in a specific direction. Suitable for residential and commercial environments.