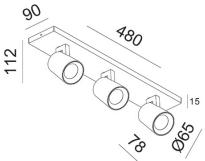

| Code                          | 3451-83-212                 |
|-------------------------------|-----------------------------|
| Туре                          | Spotlight                   |
| Designer                      | S.T. Fabas Luce             |
| Eancode                       | 8019282112136               |
| Customs tariff                | 94051190                    |
| Color                         | Brushed aluminum            |
| Material                      | Die-cast aluminum structure |
| IP                            | IP20                        |
| IK                            | 08                          |
| Insulation Class              |                             |
| Operating ambient temperature | +5°C + 35°C                 |
| Years of warranty             | 3                           |
| Item Dimensions               | 480x90x112mm - 0.9kg        |
| Packaging Dimensions          | 490x100x130mm - 1.13kg      |
|                               | Light Source 1              |
| Light source                  | GU10 3x 35W Not included    |
|                               | Electrical specifications 1 |
| Input Voltage                 | Max 250V AC                 |