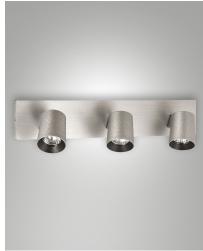

## Modo

Available with one, two, three or four lights. Slightly conical shaped aluminum body. Modo is a family of wall or ceiling fixtures with lampholder for GU10 LED bulb not supplied, which allows you to choose the most suitable optic. Furthermore, being adjustable, it allows you to direct the light beam in a specific direction. Suitable for residential and commercial environments.

| Code                          | 3451-83-212                 |
|-------------------------------|-----------------------------|
| Туре                          | Spotlight                   |
| Designer                      | S.T. Fabas Luce             |
| Eancode                       | 8019282112136               |
| Customs tariff                | 94051190                    |
| Color                         | Brushed aluminum            |
| Material                      | Die-cast aluminum structure |
| IP                            | IP20                        |
| IK                            | 08                          |
| Insulation Class              |                             |
| Operating ambient temperature | +5°C + 35°C                 |
| Years of warranty             | 3                           |
| Item Dimensions               | 480x90x112mm - 0.9kg        |
| Packaging Dimensions          | 490x100x130mm - 1.13kg      |
|                               | Light Source 1              |
| Light source                  | GU10 3x 35W Not included    |
|                               | Electrical specifications 1 |
| Input Voltage                 | Max 250V AC                 |