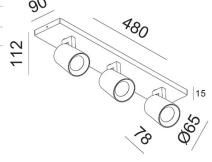

## Modo

Available with one, two, three or four lights. Slightly conical shaped aluminum body. Modo is a family of wall or ceiling fixtures with lampholder for GU10 LED bulb not supplied, which allows you to choose the most suitable optic. Furthermore, being adjustable, it allows you to direct the light beam in a specific direction. Suitable for residential and commercial environments.

| Code                          | 3451-83-101                 |           |
|-------------------------------|-----------------------------|-----------|
| Туре                          | Spotlight                   |           |
| Designer                      | S.T. Fabas Luce             |           |
| Eancode                       | 8019282539391               |           |
| Customs tariff                | 94051190                    |           |
| Color                         | Black                       |           |
| Material                      | Die-cast aluminum structure |           |
| IP                            | IP20                        |           |
| к                             | 08                          |           |
| Insulation Class              |                             |           |
| Operating ambient temperature | +5°C + 35°C                 |           |
| Years of warranty             | 3                           |           |
| Item Dimensions               | 480x90x112mm - 0.9kg        |           |
| Packaging Dimensions          | 490x100x130mm - 1.13kg      |           |
|                               | Light Source 1              |           |
| Light source                  | GU10 3x 35W Not included    | 90        |
|                               | Electrical specifications 1 |           |
| Input Voltage                 | Max 250V AC                 | 24<br>480 |