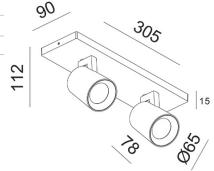

| Code                          | 3451-82-212                 |
|-------------------------------|-----------------------------|
| Туре                          | Spotlight                   |
| Designer                      | S.T. Fabas Luce             |
| Eancode                       | 8019282112112               |
| Customs tariff                | 94051190                    |
| Color                         | Brushed aluminum            |
| Material                      | Die-cast aluminum structure |
| IP                            | IP20                        |
| IK                            | 08                          |
| Insulation Class              |                             |
| Operating ambient temperature | +5°C + 35°C                 |
| Years of warranty             | 3                           |
| Item Dimensions               | 305x90x112mm - 0.58kg       |
| Packaging Dimensions          | 310x100x130mm - 0.75kg      |
|                               | Light Source 1              |
| Light source                  | GU10 2x 35W Not included    |
|                               | Electrical specifications 1 |
| Input Voltage                 | Max 250V AC                 |