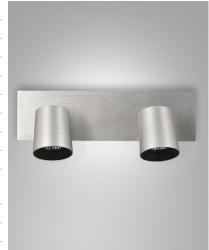

## Modo

Available with one, two, three or four lights. Slightly conical shaped aluminum body. Modo is a family of wall or ceiling fixtures with lampholder for GU10 LED bulb not supplied, which allows you to choose the most suitable optic. Furthermore, being adjustable, it allows you to direct the light beam in a specific direction. Suitable for residential and commercial environments.

| Code                          | 3451-82-212                 |
|-------------------------------|-----------------------------|
| Туре                          | Spotlight                   |
| Designer                      | S.T. Fabas Luce             |
| Eancode                       | 8019282112112               |
| Customs tariff                | 94051190                    |
| Color                         | Brushed aluminum            |
| Material                      | Die-cast aluminum structure |
| IP                            | IP20                        |
| IK                            | 08                          |
| Insulation Class              |                             |
| Operating ambient temperature | +5°C + 35°C                 |
| Years of warranty             | 3                           |
| Item Dimensions               | 305x90x112mm - 0.58kg       |
| Packaging Dimensions          | 310x100x130mm - 0.75kg      |
|                               | Light Source 1              |
| Light source                  | GU10 2x 35W Not included    |
|                               | Electrical specifications 1 |
| Input Voltage                 | Max 250V AC                 |