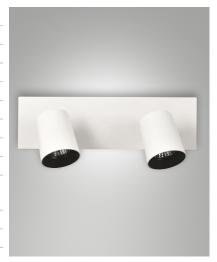

## Modo

Available with one, two, three or four lights. Slightly conical shaped aluminum body. Modo is a family of wall or ceiling fixtures with lampholder for GU10 LED bulb not supplied, which allows you to choose the most suitable optic. Furthermore, being adjustable, it allows you to direct the light beam in a specific direction. Suitable for residential and commercial environments.

| Code                 | 3451-82-102                 |
|----------------------|-----------------------------|
| Туре                 | Spotlight                   |
| Designer             | S.T. Fabas Luce             |
| Eancode              | 8019282112105               |
| Customs tariff       | 94051190                    |
| Color                | White                       |
| Material             | Die-cast aluminum structure |
| IP                   | IP20                        |
| IK                   | 08                          |
| Insulation Class     |                             |
| Years of warranty    | 3                           |
| Item Dimensions      | 305x90x112mm - 0.58kg       |
| Packaging Dimensions | 310x100x130mm - 0.75kg      |
|                      | Light Source 1              |
| Light source         | GU10 2x 35W Not included    |
|                      | Electrical specifications 1 |
| Input Voltage        | Max 250V AC                 |