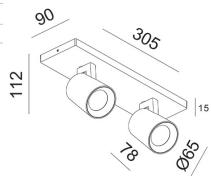

| Code                 | 3451-82-102                 |
|----------------------|-----------------------------|
| Туре                 | Spotlight                   |
| Designer             | S.T. Fabas Luce             |
| Eancode              | 8019282112105               |
| Customs tariff       | 94051190                    |
| Color                | White                       |
| Material             | Die-cast aluminum structure |
| IP                   | IP20                        |
| IK                   | 08                          |
| Insulation Class     |                             |
| Years of warranty    | 3                           |
| Item Dimensions      | 305x90x112mm - 0.58kg       |
| Packaging Dimensions | 310x100x130mm - 0.75kg      |
|                      | Light Source 1              |
| Light source         | GU10 2x 35W Not included    |
|                      | Electrical specifications 1 |
| Input Voltage        | Max 250V AC                 |