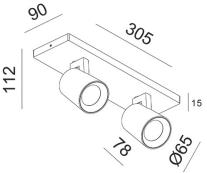

## Modo

Available with one, two, three or four lights. Slightly conical shaped aluminum body. Modo is a family of wall or ceiling fixtures with lampholder for GU10 LED bulb not supplied, which allows you to choose the most suitable optic. Furthermore, being adjustable, it allows you to direct the light beam in a specific direction. Suitable for residential and commercial environments.

| Code                          | 3451-82-101                 |    |
|-------------------------------|-----------------------------|----|
| Туре                          | Spotlight                   |    |
| Designer                      | S.T. Fabas Luce             |    |
| Eancode                       | 8019282539384               |    |
| Customs tariff                | 94051190                    |    |
| Color                         | Black                       |    |
| Material                      | Die-cast aluminum structure |    |
| IP                            | IP20                        |    |
| ік                            | 08                          |    |
| Insulation Class              |                             |    |
| Operating ambient temperature | +5°C + 35°C                 |    |
| Item Dimensions               | 305x90x112mm - 0.58kg       |    |
| Packaging Dimensions          | 310x100x130mm - 0.75kg      |    |
|                               | Light Source 1              |    |
| Light source                  | GU10 2x 35W Not included    |    |
|                               | Electrical specifications 1 | 90 |
| Input Voltage                 | Max 250V AC                 |    |