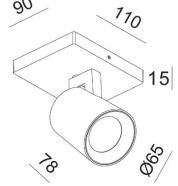

| Code                          | 3451-81-212                 |        |
|-------------------------------|-----------------------------|--------|
| Туре                          | Spotlight                   |        |
| Designer                      | S.T. Fabas Luce             |        |
| Eancode                       | 8019282112099               |        |
| Customs tariff                | 94051190                    |        |
| Color                         | Brushed aluminum            |        |
| Material                      | Die-cast aluminum structure | -      |
| IP                            | IP20                        |        |
| к                             | 08                          |        |
| Insulation Class              |                             |        |
| Operating ambient temperature | +5°C + 35°C                 |        |
| Years of warranty             | 3                           |        |
| Item Dimensions               | 90x110x112mm - 0.25kg       |        |
| Packaging Dimensions          | 100x120x130mm - 0.33kg      |        |
|                               | Light Source 1              | -0     |
| Light source                  | GU10 1x 35W Not included    | 90 170 |
|                               | Electrical specifications 1 |        |
| Input Voltage                 | Max 250V AC                 | 0      |