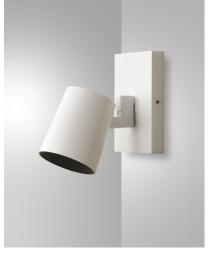

## Modo

Available with one, two, three or four lights. Slightly conical shaped aluminum body. Modo is a family of wall or ceiling fixtures with lampholder for GU10 LED bulb not supplied, which allows you to choose the most suitable optic. Furthermore, being adjustable, it allows you to direct the light beam in a specific direction. Suitable for residential and commercial environments.

| Code                          | 3451-81-102                 |
|-------------------------------|-----------------------------|
| Туре                          | Spotlight                   |
| Designer                      | S.T. Fabas Luce             |
| Eancode                       | 8019282112082               |
| Customs tariff                | 94051190                    |
| Color                         | White                       |
| Material                      | Die-cast aluminum structure |
| IP                            | IP20                        |
| IK                            | 08                          |
| Insulation Class              |                             |
| Operating ambient temperature | +5°C + 35°C                 |
| Years of warranty             | 3                           |
| Item Dimensions               | 90x110x112mm - 0.25kg       |
| Packaging Dimensions          | 100x120x130mm - 0.33kg      |
|                               | Light Source 1              |
| Light source                  | GU10 1x 35W Not included    |
|                               | Electrical specifications 1 |
| Input Voltage                 | Max 250V AC                 |