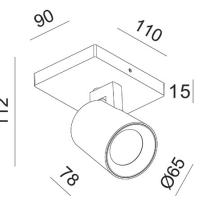

| Code                          | 3451-81-102                 |
|-------------------------------|-----------------------------|
| Туре                          | Spotlight                   |
| Designer                      | S.T. Fabas Luce             |
| Eancode                       | 8019282112082               |
| Customs tariff                | 94051190                    |
| Color                         | White                       |
| Material                      | Die-cast aluminum structure |
| IP                            | IP20                        |
| IK                            | 08                          |
| Insulation Class              |                             |
| Operating ambient temperature | +5°C + 35°C                 |
| Years of warranty             | 3                           |
| Item Dimensions               | 90x110x112mm - 0.25kg       |
| Packaging Dimensions          | 100x120x130mm - 0.33kg      |
|                               | Light Source 1              |
| Light source                  | GU10 1x 35W Not included    |
|                               | Electrical specifications 1 |
| Input Voltage                 | Max 250V AC                 |