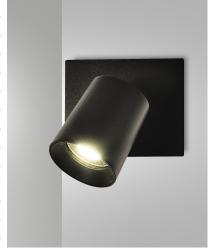

## Modo

Available with one, two, three or four lights. Slightly conical shaped aluminum body. Modo is a family of wall or ceiling fixtures with lampholder for GU10 LED bulb not supplied, which allows you to choose the most suitable optic. Furthermore, being adjustable, it allows you to direct the light beam in a specific direction. Suitable for residential and commercial environments.

| Code                          | 3451-81-101                 |
|-------------------------------|-----------------------------|
| Туре                          | Spotlight                   |
| Designer                      | S.T. Fabas Luce             |
| Eancode                       | 8019282539377               |
| Customs tariff                | 94051190                    |
| Color                         | Black                       |
| Material                      | Die-cast aluminum structure |
| IP                            | IP20                        |
| IK                            | 08                          |
| Insulation Class              |                             |
| Operating ambient temperature | +5°C + 35°C                 |
| Years of warranty             | 3                           |
| Item Dimensions               | 90x110x112mm - 0.25kg       |
| Packaging Dimensions          | 100x120x130mm - 0.33kg      |
|                               | Light Source 1              |
| Light source                  | GU10 1x 35W Not included    |
|                               | Electrical specifications 1 |
| Input Voltage                 | Max 250V AC                 |