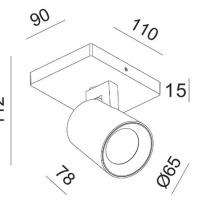

| Code                          | 3451-81-101                 |
|-------------------------------|-----------------------------|
| Туре                          | Spotlight                   |
| Designer                      | S.T. Fabas Luce             |
| Eancode                       | 8019282539377               |
| Customs tariff                | 94051190                    |
| Color                         | Black                       |
| Material                      | Die-cast aluminum structure |
| IP                            | IP20                        |
| IK                            | 08                          |
| Insulation Class              |                             |
| Operating ambient temperature | +5°C + 35°C                 |
| Years of warranty             | 3                           |
| Item Dimensions               | 90x110x112mm - 0.25kg       |
| Packaging Dimensions          | 100x120x130mm - 0.33kg      |
|                               | Light Source 1              |
| Light source                  | GU10 1x 35W Not included    |
|                               | Electrical specifications 1 |
| Input Voltage                 | Max 250V AC                 |