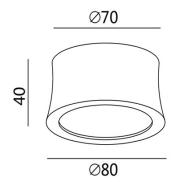

| Code                          | 3440-71-282                 |
|-------------------------------|-----------------------------|
| Туре                          | Spotlight                   |
| Designer                      | S.T. Fabas Luce             |
| Eancode                       | 8019282112358               |
| Customs tariff                | 94051190                    |
| Color                         | Anthracite                  |
| Material                      | Aluminum frame              |
| IP                            | IP20                        |
| IK                            | 08                          |
| Insulation Class              |                             |
| Operating ambient temperature | +5°C + 35°C                 |
| Years of warranty             | 2                           |
| Item Dimensions               | 40mm Ø80mm - 0.16kg         |
| Packaging Dimensions          | 90x90x70mm - 0.19kg         |
|                               | Light Source 1              |
| Light source                  | LED 7W Built-in             |
| LED Characteristics           | SMD                         |
| Light Source Lumen            | 630 lm                      |
| Item Lumen                    | 382 lm                      |
| Color Temperature             | Warm white 3000K            |
| Minimum CRI                   | >80                         |
| Energy Efficiency Class       | F                           |
|                               | Electrical specifications 1 |
| Input Voltage                 | 220 - 240V AC 50/60 Hz      |
| Driver                        | Included                    |