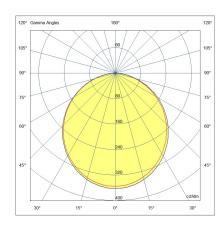

| Code                          | 3440-71-282                 |
|-------------------------------|-----------------------------|
| Туре                          | Spotlight                   |
| Designer                      | S.T. Fabas Luce             |
| Eancode                       | 8019282112358               |
| Customs tariff                | 94051190                    |
| Color                         | Anthracite                  |
| Material                      | Aluminum frame              |
| IP                            | IP20                        |
| IK                            | 08                          |
| Insulation Class              |                             |
| Operating ambient temperature | +5°C + 35°C                 |
| Years of warranty             | 2                           |
| Item Dimensions               | 40mm Ø80mm - 0.16kg         |
| Packaging Dimensions          | 90x90x70mm - 0.19kg         |
|                               | Light Source 1              |
| Light source                  | LED 7W Built-in             |
| LED Characteristics           | SMD                         |
| Light Source Lumen            | 630 lm                      |
| Item Lumen                    | 382 lm                      |
| Color Temperature             | Warm white 3000K            |
| Minimum CRI                   | >80                         |
| Energy Efficiency Class       | F                           |
|                               | Electrical specifications 1 |
| Input Voltage                 | 220 - 240V AC 50/60 Hz      |
| Driver                        | Included                    |