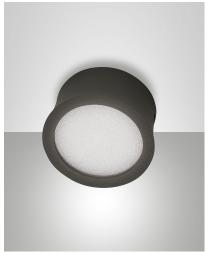

## **Ponza**

Compact LED light spot for indoor use, ceiling or wall mounted. Aluminum body with slightly convex cylindrical shape. Available in white or anthracite finishing. It is equipped with an opal methacrylate diffuser that distributes the light evenly. Thanks to its versatility, it is suitable for residential and commercial environments, creating welcoming atmospheres.