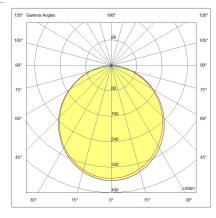

| Code                          | 3440-71-102                 |
|-------------------------------|-----------------------------|
| Туре                          | Spotlight                   |
| Designer                      | S.T. Fabas Luce             |
| Eancode                       | 8019282096290               |
| Customs tariff                | 94051190                    |
| Color                         | White                       |
| Material                      | Aluminum frame              |
| IP                            | IP20                        |
| IK                            | 08                          |
| Insulation Class              |                             |
| Operating ambient temperature | +5°C + 35°C                 |
| Years of warranty             | 2                           |
| Item Dimensions               | 40mm Ø80mm - 0.16kg         |
| Packaging Dimensions          | 90x90x70mm - 0.19kg         |
|                               | Light Source 1              |
| Light source                  | LED Built-in                |
| LED Characteristics           | SMD                         |
| Light Source Lumen            | 630 lm                      |
| Item Lumen                    | 382 lm                      |
| Color Temperature             | Warm white 3000K            |
| Minimum CRI                   | >80                         |
| Energy Efficiency Class       | Î F                         |
|                               | Electrical specifications 1 |
| Input Voltage                 | 220 - 240V AC 50/60 Hz      |
| Total Absorbed Power          | 7W                          |
| Driver                        | Included                    |