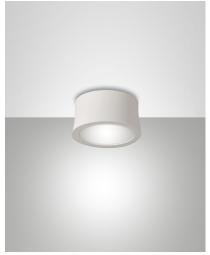

## **Ponza**

Compact LED light spot for indoor use, ceiling or wall mounted. Aluminum body with slightly convex cylindrical shape. Available in white or anthracite finishing. It is equipped with an opal methacrylate diffuser that distributes the light evenly. Thanks to its versatility, it is suitable for residential and commercial environments, creating welcoming atmospheres.