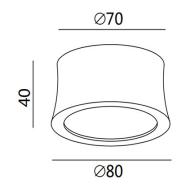

| Code                          | 3440-71-102                 |
|-------------------------------|-----------------------------|
| Туре                          | Spotlight                   |
| Designer                      | S.T. Fabas Luce             |
| Eancode                       | 8019282096290               |
| Customs tariff                | 94051190                    |
| Color                         | White                       |
| Material                      | Aluminum frame              |
| IP                            | IP20                        |
| IK                            | 08                          |
| Insulation Class              |                             |
| Operating ambient temperature | +5°C + 35°C                 |
| Years of warranty             | 2                           |
| Item Dimensions               | 40mm Ø80mm - 0.16kg         |
| Packaging Dimensions          | 90x90x70mm - 0.19kg         |
|                               | Light Source 1              |
| Light source                  | LED Built-in                |
| LED Characteristics           | SMD                         |
| Light Source Lumen            | 630 lm                      |
| Item Lumen                    | 382 lm                      |
| Color Temperature             | Warm white 3000K            |
| Minimum CRI                   | >80                         |
| Energy Efficiency Class       | Î F                         |
|                               | Electrical specifications 1 |
| Input Voltage                 | 220 - 240V AC 50/60 Hz      |
| Total Absorbed Power          | 7W                          |
| Driver                        | Included                    |