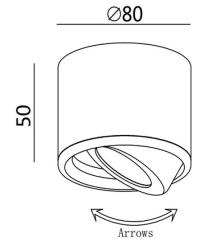

| Code                          | 3430-71-282                 |
|-------------------------------|-----------------------------|
| Туре                          | Spotlight                   |
| Designer                      | S.T. Fabas Luce             |
| Eancode                       | 8019282112297               |
| Customs tariff                | 94051190                    |
| Color                         | Anthracite                  |
| Material                      | Aluminum frame              |
| IP                            | IP20                        |
| IK                            | 08                          |
| Insulation Class              |                             |
| Operating ambient temperature | +5°C + 35°C                 |
| Years of warranty             | 2                           |
| Item Dimensions               | 50mm Ø80mm - 0.22kg         |
| Packaging Dimensions          | 90x90x70mm - 0.26kg         |
|                               | Light Source 1              |
| Light source                  | LED 6W Built-in             |
| LED Characteristics           | COB                         |
| Light Source Lumen            | 540 lm                      |
| Item Lumen                    | 512 lm                      |
| Color Temperature             | Warm white 3000K            |
| Minimum CRI                   | >80                         |
| Energy Efficiency Class       | Î F                         |
|                               | Electrical specifications 1 |
| Input Voltage                 | 220 - 240V AC 50/60 Hz      |
| Driver                        | Included                    |