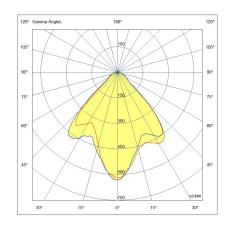

| Code                          | 3430-71-282                 |
|-------------------------------|-----------------------------|
| Туре                          | Spotlight                   |
| Designer                      | S.T. Fabas Luce             |
| Eancode                       | 8019282112297               |
| Customs tariff                | 94051190                    |
| Color                         | Anthracite                  |
| Material                      | Aluminum frame              |
| IP                            | IP20                        |
| IK                            | 08                          |
| Insulation Class              |                             |
| Operating ambient temperature | +5°C + 35°C                 |
| Years of warranty             | 2                           |
| Item Dimensions               | 50mm Ø80mm - 0.22kg         |
| Packaging Dimensions          | 90x90x70mm - 0.26kg         |
|                               | Light Source 1              |
| Light source                  | LED 6W Built-in             |
| LED Characteristics           | COB                         |
| Light Source Lumen            | 540 lm                      |
| Item Lumen                    | 512 lm                      |
| Color Temperature             | Warm white 3000K            |
| Minimum CRI                   | >80                         |
| Energy Efficiency Class       | Î F                         |
|                               | Electrical specifications 1 |
| Input Voltage                 | 220 - 240V AC 50/60 Hz      |
| Driver                        | Included                    |