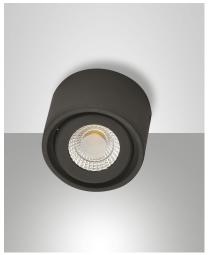

## **Anzio**

Compact LED light spot for indoor use, ceiling or wall mounted. Cylindrical aluminium body. Available in white or anthracite finishing. The adjustable optics allows the light beam to be directed in a specific direction. Thanks to its versatility, it is suitable for residential and commercial environments, creating welcoming atmospheres.

| Code                          | 3430-71-282                 |
|-------------------------------|-----------------------------|
| Туре                          | Spotlight                   |
| Designer                      | S.T. Fabas Luce             |
| Eancode                       | 8019282112297               |
| Customs tariff                | 94051190                    |
| Color                         | Anthracite                  |
| Material                      | Aluminum frame              |
| IP                            | IP20                        |
| IK                            | 08                          |
| Insulation Class              |                             |
| Operating ambient temperature | +5°C + 35°C                 |
| Years of warranty             | 2                           |
| Item Dimensions               | 50mm Ø80mm - 0.22kg         |
| Packaging Dimensions          | 90x90x70mm - 0.26kg         |
|                               | Light Source 1              |
| Light source                  | LED 6W Built-in             |
| LED Characteristics           | COB                         |
| Light Source Lumen            | 540 lm                      |
| Item Lumen                    | 512 lm                      |
| Color Temperature             | Warm white 3000K            |
| Minimum CRI                   | >80                         |
| Energy Efficiency Class       | Î F                         |
|                               | Electrical specifications 1 |
| Input Voltage                 | 220 - 240V AC 50/60 Hz      |
| Driver                        | Included                    |