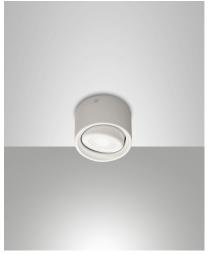

## **Anzio**

Compact LED light spot for indoor use, ceiling or wall mounted. Cylindrical aluminium body. Available in white or anthracite finishing. The adjustable optics allows the light beam to be directed in a specific direction. Thanks to its versatility, it is suitable for residential and commercial environments, creating welcoming atmospheres.