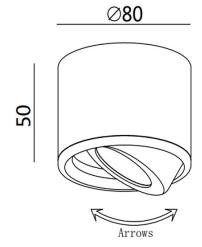

| Code                          | 3430-71-102                 |
|-------------------------------|-----------------------------|
| Туре                          | Spotlight                   |
| Designer                      | S.T. Fabas Luce             |
| Eancode                       | 8019282096016               |
| Customs tariff                | 94051190                    |
| Color                         | White                       |
| Material                      | Aluminum frame              |
| IP                            | IP20                        |
| IK                            | 08                          |
| Insulation Class              |                             |
| Operating ambient temperature | +5°C + 35°C                 |
| Years of warranty             | 2                           |
| Item Dimensions               | 50mm Ø80mm - 0.22kg         |
| Packaging Dimensions          | 90x90x70mm - 0.26kg         |
|                               | Light Source 1              |
| Light source                  | LED Built-in                |
| LED Characteristics           | COB                         |
| Light Source Lumen            | 540 lm                      |
| Item Lumen                    | 512 lm                      |
| Color Temperature             | Warm white 3000K            |
| Minimum CRI                   | >80                         |
| Energy Efficiency Class       |                             |
|                               | Electrical specifications 1 |
| Input Voltage                 | 220 - 240V AC 50/60 Hz      |
| Total Absorbed Power          | 6W                          |
| Driver                        | Included                    |