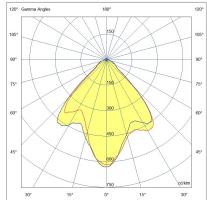

| Code                          | 3429-71-282                 |       |
|-------------------------------|-----------------------------|-------|
| Туре                          | Spotlight                   |       |
| Designer                      | S.T. Fabas Luce             |       |
| Eancode                       | 8019282112310               |       |
| Customs tariff                | 94051190                    |       |
| Color                         | Anthracite                  |       |
| Material                      | Aluminum frame              |       |
| IP                            | IP20                        |       |
| к                             | 08                          |       |
| Insulation Class              |                             |       |
| Operating ambient temperature | +5°C + 35°C                 |       |
| Years of warranty             | 2                           |       |
| Item Dimensions               | 65x65x50mm - 0.25kg         |       |
| Packaging Dimensions          | 90x90x70mm - 0.29kg         |       |
|                               | Light Source 1              | 65X65 |
| Light source                  | LED Built-in                |       |
| LED Characteristics           | СОВ                         |       |
| Light Source Lumen            | 540 lm                      |       |
| Item Lumen                    | 512 lm                      |       |
| Color Temperature             | Warm white 3000K            | 20    |
| Minimum CRI                   | >80                         | U     |
| Energy Efficiency Class       |                             |       |
|                               | Electrical specifications 1 |       |
| Input Voltage                 | 230 Vac 50Hz                |       |
| Total Absorbed Power          | 6W                          |       |
| Driver                        | Included                    |       |