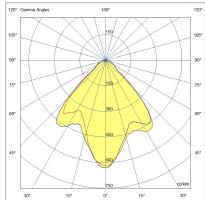

| Code                          | 3429-71-102                 |          |       |
|-------------------------------|-----------------------------|----------|-------|
| Туре                          | Spotlight                   |          |       |
| Designer                      | S.T. Fabas Luce             |          |       |
| Eancode                       | 8019282096009               |          |       |
| Customs tariff                | 94051190                    |          |       |
| Color                         | White                       |          |       |
| Material                      | Aluminum frame              |          |       |
| IP                            | IP20                        |          |       |
| IK                            | 08                          |          |       |
| Insulation Class              |                             |          |       |
| Operating ambient temperature | +5°C + 35°C                 |          |       |
| Years of warranty             | 2                           |          |       |
| Item Dimensions               | 65x65x50mm - 0.25kg         |          |       |
| Packaging Dimensions          | 90x90x70mm - 0.29kg         |          |       |
|                               | Light Source 1              |          | 65X65 |
| Light source                  | LED Built-in                |          |       |
| LED Characteristics           | СОВ                         |          |       |
| Light Source Lumen            | 540 lm                      |          |       |
| Item Lumen                    | 512 lm                      |          |       |
| Color Temperature             | Warm white 3000K            | 50       |       |
| Minimum CRI                   | >80                         | <u>п</u> |       |
| Energy Efficiency Class       | A<br>G F                    |          |       |
|                               | Electrical specifications 1 |          |       |
| Input Voltage                 | 220 - 240V AC 50/60 Hz      |          |       |
| Total Absorbed Power          | 6W                          |          |       |
| Driver                        | Included                    |          |       |