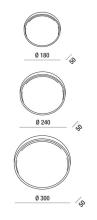

Fabas Luce S.p.a. Via Luigi Talamoni 75, 20861 BRUGHERIO MB - ITALY Tel. +39 039 890691 Fax. +39 039 2142208 info@fabasluce.it - www.fabasluce.it

Olly
LED ceiling lamp particularly slim, with a height of only 50 mm. Aluminum structure. Thanks to its round shape and integrated opal diffuser, this lamp offers uniform, glare-free illumination. Ideal for balconies and terraces. Available in three sizes and two colors.

| Code                          | 3315-69-102                   |
|-------------------------------|-------------------------------|
| Туре                          | Ceiling lamp                  |
| Designer                      | S.T. Fabas Luce               |
| Eancode                       | 8019282076827                 |
| Customs tariff                | 94051140                      |
| Color                         | White                         |
| Material                      | Metal and polycarbonate frame |
| IP                            | IP54                          |
| IK                            | 10                            |
| Insulation Class              |                               |
| Operating ambient temperature | -10°C +35°C                   |
| Years of warranty             | 3                             |
| Item Dimensions               | 50mm Ø180mm - 0,5kg           |
| Packaging Dimensions          | 185x185x60mm - 0.6kg          |
|                               | Light Source 1                |
| Light source                  | LED Built-in                  |
| LED Characteristics           | SMD                           |
| Light Source Lumen            | 1050 lm                       |
| Item Lumen                    | 867 lm                        |
| Color Temperature             | Warm white 3000K              |
| Minimum CRI                   | >80                           |
| Energy Efficiency Class       | Î F                           |
|                               | Electrical specifications 1   |
| Input Voltage                 | 220 - 240V AC 50/60 Hz        |
| Total Absorbed Power          | 10W                           |
| Driver                        | Included                      |
| Power Factor                  | >0,9                          |
| Control System                | On/Off                        |