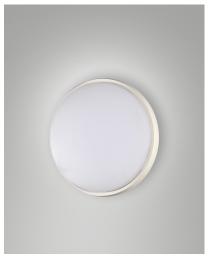

Fabas Luce S.p.a. Via Luigi Talamoni 75, 20861 BRUGHERIO MB - ITALY Tel. +39 039 890691 Fax. +39 039 2142208 info@fabasluce.it - www.fabasluce.it

Olly
LED ceiling lamp particularly slim, with a height of only 50 mm. Aluminum structure. Thanks to its round shape and integrated opal diffuser, this lamp offers uniform, glare-free illumination. Ideal for balconies and terraces. Available in three sizes and two colors.