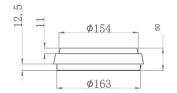

| Code                          | 3315-69-101                      |
|-------------------------------|----------------------------------|
| Туре                          | Ceiling lamp                     |
| Designer                      | S.T. Fabas Luce                  |
| Eancode                       | 8019282094487                    |
| Customs tariff                | 94051140                         |
| Color                         | Black                            |
| Material                      | Aluminum frame and polycarbonate |
| IP                            | IP54                             |
| IK                            | 10                               |
| Insulation Class              |                                  |
| Operating ambient temperature | -10°C + 35°C                     |
| Years of warranty             | 3                                |
| Item Dimensions               | 50mm Ø180mm - 0.5kg              |
| Packaging Dimensions          | 185x185x60mm - 0.6kg             |
|                               | Light Source 1                   |
| Light source                  | LED Included                     |
| LED Characteristics           | SMD                              |
| Light Source Lumen            | 1050 lm                          |
| Item Lumen                    | 867 lm                           |
| Color Temperature             | Warm white 3000K                 |
| Minimum CRI                   | >80                              |
| Energy Efficiency Class       | F                                |
|                               | Electrical specifications 1      |
| Input Voltage                 | 220 - 240V AC 50/60 Hz           |
| Total Absorbed Power          | 10W                              |
| Driver                        | Included                         |
| Total Absorbed Power          | 10W                              |