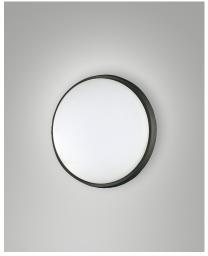

Fabas Luce S.p.a. Via Luigi Talamoni 75, 20861 BRUGHERIO MB - ITALY Tel. +39 039 890691 Fax. +39 039 2142208 info@fabasluce.it - www.fabasluce.it

Olly
LED ceiling lamp particularly slim, with a height of only 50 mm. Aluminum structure. Thanks to its round shape and integrated opal diffuser, this lamp offers uniform, glare-free illumination. Ideal for balconies and terraces. Available in three sizes and two colors.