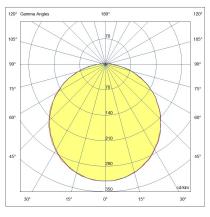

| Code                          | 3315-69-101                      |
|-------------------------------|----------------------------------|
| Туре                          | Ceiling lamp                     |
| Designer                      | S.T. Fabas Luce                  |
| Eancode                       | 8019282094487                    |
| Customs tariff                | 94051140                         |
| Color                         | Black                            |
| Material                      | Aluminum frame and polycarbonate |
| IP                            | IP54                             |
| IK                            | 10                               |
| Insulation Class              |                                  |
| Operating ambient temperature | -10°C + 35°C                     |
| Years of warranty             | 3                                |
| Item Dimensions               | 50mm Ø180mm - 0.5kg              |
| Packaging Dimensions          | 185x185x60mm - 0.6kg             |
|                               | Light Source 1                   |
| Light source                  | LED Included                     |
| LED Characteristics           | SMD                              |
| Light Source Lumen            | 1050 lm                          |
| Item Lumen                    | 867 lm                           |
| Color Temperature             | Warm white 3000K                 |
| Minimum CRI                   | >80                              |
| Energy Efficiency Class       | F                                |
|                               | Electrical specifications 1      |
| Input Voltage                 | 220 - 240V AC 50/60 Hz           |
| Total Absorbed Power          | 10W                              |
| Driver                        | Included                         |
| Total Absorbed Power          | 10W                              |