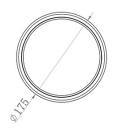

| Code                          | 3315-69-101                      |
|-------------------------------|----------------------------------|
| Туре                          | Ceiling lamp                     |
| Designer                      | S.T. Fabas Luce                  |
| Eancode                       | 8019282094487                    |
| Customs tariff                | 94051140                         |
| Color                         | Black                            |
| Material                      | Aluminum frame and polycarbonate |
| IP                            | IP54                             |
| IK                            | 10                               |
| Insulation Class              |                                  |
| Operating ambient temperature | -10°C + 35°C                     |
| Years of warranty             | 3                                |
| Item Dimensions               | 50mm Ø180mm - 0.5kg              |
| Packaging Dimensions          | 185x185x60mm - 0.6kg             |
|                               | Light Source 1                   |
| Light source                  | LED Included                     |
| LED Characteristics           | SMD                              |
| Light Source Lumen            | 1050 lm                          |
| Item Lumen                    | 867 lm                           |
| Color Temperature             | Warm white 3000K                 |
| Minimum CRI                   | >80                              |
| Energy Efficiency Class       | F                                |
|                               | Electrical specifications 1      |
| Input Voltage                 | 220 - 240V AC 50/60 Hz           |
| Total Absorbed Power          | 10W                              |
| Driver                        | Included                         |
| Total Absorbed Power          | 10W                              |