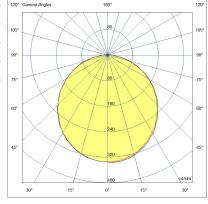

| Code                          | 3315-61-102                   |
|-------------------------------|-------------------------------|
| Туре                          | Ceiling lamp                  |
| Designer                      | S.T. Fabas Luce               |
| Eancode                       | 8019282076797                 |
| Customs tariff                | 94051140                      |
| Color                         | White                         |
| Material                      | Metal and polycarbonate frame |
| IP                            | IP54                          |
| IK                            | 10                            |
| Insulation Class              |                               |
| Operating ambient temperature | -10°C +35°C                   |
| Years of warranty             | 3                             |
| Item Dimensions               | 50mm Ø240mm - 0,8kg           |
| Packaging Dimensions          | 255x255x60mm - 0.9kg          |
|                               | Light Source 1                |
| Light source                  | LED Built-in                  |
| LED Characteristics           | SMD                           |
| Light Source Lumen            | 2700 lm                       |
| Item Lumen                    | 2272 lm                       |
| Color Temperature             | Warm white 3000K              |
| Minimum CRI                   | >80                           |
| Energy Efficiency Class       | Î F                           |
|                               | Electrical specifications 1   |
| Input Voltage                 | 220 - 240V AC 50/60 Hz        |
| Total Absorbed Power          | 23W                           |
| Driver                        | Included                      |
| Power Factor                  | >0,9                          |
| Control System                | On/Off                        |