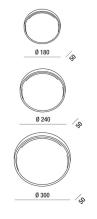

Fabas Luce S.p.a. Via Luigi Talamoni 75, 20861 BRUGHERIO MB - ITALY Tel. +39 039 890691 Fax. +39 039 2142208 info@fabasluce.it - www.fabasluce.it

Olly
LED ceiling lamp particularly slim, with a height of only 50 mm. Aluminum structure. Thanks to its round shape and integrated opal diffuser, this lamp offers uniform, glare-free illumination. Ideal for balconies and terraces. Available in three sizes and two colors.

| Code                          | 3315-61-102                   |
|-------------------------------|-------------------------------|
| Туре                          | Ceiling lamp                  |
| Designer                      | S.T. Fabas Luce               |
| Eancode                       | 8019282076797                 |
| Customs tariff                | 94051140                      |
| Color                         | White                         |
| Material                      | Metal and polycarbonate frame |
| IP                            | IP54                          |
| IK                            | 10                            |
| Insulation Class              |                               |
| Operating ambient temperature | -10°C +35°C                   |
| Years of warranty             | 3                             |
| Item Dimensions               | 50mm Ø240mm - 0,8kg           |
| Packaging Dimensions          | 255x255x60mm - 0.9kg          |
|                               | Light Source 1                |
| Light source                  | LED Built-in                  |
| LED Characteristics           | SMD                           |
| Light Source Lumen            | 2700 lm                       |
| Item Lumen                    | 2272 lm                       |
| Color Temperature             | Warm white 3000K              |
| Minimum CRI                   | >80                           |
| Energy Efficiency Class       | Î F                           |
|                               | Electrical specifications 1   |
| Input Voltage                 | 220 - 240V AC 50/60 Hz        |
| Total Absorbed Power          | 23W                           |
| Driver                        | Included                      |
| Power Factor                  | >0,9                          |
| Control System                | On/Off                        |