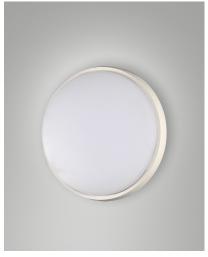

Fabas Luce S.p.a. Via Luigi Talamoni 75, 20861 BRUGHERIO MB - ITALY Tel. +39 039 890691 Fax. +39 039 2142208 info@fabasluce.it - www.fabasluce.it

Olly
LED ceiling lamp particularly slim, with a height of only 50 mm. Aluminum structure. Thanks to its round shape and integrated opal diffuser, this lamp offers uniform, glare-free illumination. Ideal for balconies and terraces. Available in three sizes and two colors.