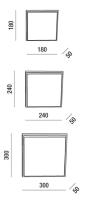

Fabas Luce S.p.a. Via Luigi Talamoni 75, 20861 BRUGHERIO MB - ITALY Tel. +39 039 890691 Fax. +39 039 2142208 info@fabasluce.it - www.fabasluce.it

**Desdy**LED ceiling lamp particularly slim, with a height of only 50 mm. Aluminum structure. Thanks to its square shape and integrated opal diffuser, this lamp offers uniform, glare-free illumination. Ideal for balconies and terraces. Available in three sizes and two colors.

| Code                          | 3314-61-102                   |
|-------------------------------|-------------------------------|
| Туре                          | Ceiling lamp                  |
| Designer                      | S.T. Fabas Luce               |
| Eancode                       | 8019282076766                 |
| Customs tariff                | 94051140                      |
| Color                         | White                         |
| Material                      | Metal and polycarbonate frame |
| IP                            | IP54                          |
| IK                            | 10                            |
| Insulation Class              |                               |
| Operating ambient temperature | -10°C +35°C                   |
| Years of warranty             | 3                             |
| Item Dimensions               | 240x240x50mm - 1kg            |
| Packaging Dimensions          | 255x255x60mm - 1.1kg          |
|                               | Light Source 1                |
| Light source                  | LED Built-in                  |
| LED Characteristics           | SMD                           |
| Light Source Lumen            | 2700 lm                       |
| Item Lumen                    | 2272 lm                       |
| Color Temperature             | Warm white 3000K              |
| Minimum CRI                   | >80                           |
| Energy Efficiency Class       | Î F                           |
|                               | Electrical specifications 1   |
| Input Voltage                 | 220 - 240V AC 50/60 Hz        |
| Total Absorbed Power          | 23W                           |
| Driver                        | Included                      |
| Power Factor                  | >0,9                          |
| Control System                | On/Off                        |