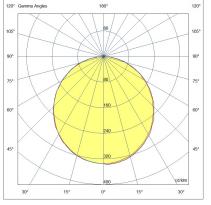

| Code                          | 3314-61-102                   |
|-------------------------------|-------------------------------|
| Туре                          | Ceiling lamp                  |
| Designer                      | S.T. Fabas Luce               |
| Eancode                       | 8019282076766                 |
| Customs tariff                | 94051140                      |
| Color                         | White                         |
| Material                      | Metal and polycarbonate frame |
| IP                            | IP54                          |
| IK                            | 10                            |
| Insulation Class              |                               |
| Operating ambient temperature | -10°C +35°C                   |
| Years of warranty             | 3                             |
| Item Dimensions               | 240x240x50mm - 1kg            |
| Packaging Dimensions          | 255x255x60mm - 1.1kg          |
|                               | Light Source 1                |
| Light source                  | LED Built-in                  |
| LED Characteristics           | SMD                           |
| Light Source Lumen            | 2700 lm                       |
| Item Lumen                    | 2272 lm                       |
| Color Temperature             | Warm white 3000K              |
| Minimum CRI                   | >80                           |
| Energy Efficiency Class       | Î F                           |
|                               | Electrical specifications 1   |
| Input Voltage                 | 220 - 240V AC 50/60 Hz        |
| Total Absorbed Power          | 23W                           |
| Driver                        | Included                      |
| Power Factor                  | >0,9                          |
| Control System                | On/Off                        |