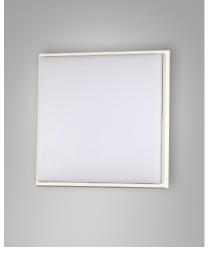

Fabas Luce S.p.a. Via Luigi Talamoni 75, 20861 BRUGHERIO MB - ITALY Tel. +39 039 890691 Fax. +39 039 2142208 info@fabasluce.it - www.fabasluce.it

**Desdy**LED ceiling lamp particularly slim, with a height of only 50 mm. Aluminum structure. Thanks to its square shape and integrated opal diffuser, this lamp offers uniform, glare-free illumination. Ideal for balconies and terraces. Available in three sizes and two colors.