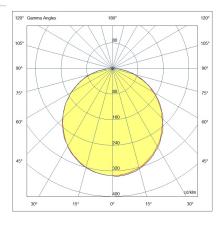

| Code                          | 3314-61-101                      |        |          |
|-------------------------------|----------------------------------|--------|----------|
| Туре                          | Ceiling lamp                     |        |          |
| Designer                      | S.T. Fabas Luce                  |        |          |
| Eancode                       | 8019282096276                    |        |          |
| Customs tariff                | 94051140                         |        |          |
| Color                         | Black                            |        |          |
| Material                      | Aluminum frame and polycarbonate |        |          |
| IP                            | IP54                             |        |          |
| IK                            | 10                               | 3,7    |          |
| Insulation Class              |                                  |        |          |
| Operating ambient temperature | -10°C + 35°C                     |        |          |
| Years of warranty             | 3                                |        |          |
| Item Dimensions               | 240x240x50mm - 1kg               |        |          |
| Packaging Dimensions          | 255x255x60mm - 1.1kg             |        |          |
|                               | Light Source 1                   |        |          |
| Light source                  | LED Included                     |        |          |
| LED Characteristics           | SMD                              | 240    | 50       |
| Light Source Lumen            | 2700 lm                          |        |          |
| Item Lumen                    | 2272 lm                          |        | 14.5     |
| Color Temperature             | Warm white 3000K                 | 240    | 228.     |
| Minimum CRI                   | >80                              |        | <u> </u> |
| Energy Efficiency Class       | ↑ F                              |        |          |
|                               | Electrical specifications 1      | 228, 5 |          |
| Input Voltage                 | 220 - 240V AC 50/60 Hz           |        |          |
| Total Absorbed Power          | 23W                              | 221    |          |
| Driver                        | Included                         |        |          |
|                               |                                  |        |          |