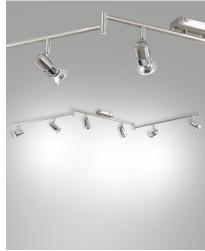

## **Alice**

This family of spotlights with GU10 bulb socket offers a versatile solution for home lighting. Since the bulb is not supplied, the customer can choose the bulb with the most suitable optics and color temperature of the light.

| Code                          | 2554-86-178                 |
|-------------------------------|-----------------------------|
| Туре                          | Spotlight                   |
| Designer                      | S.T. Fabas Luce             |
| Eancode                       | 8019282010777               |
| Customs tariff                | 94051990                    |
| Color                         | Satined nickel              |
| Material                      | Metal frame                 |
| IP                            | IP20                        |
| IK                            | 08                          |
| Insulation Class              |                             |
| Operating ambient temperature | +5°C + 35°C                 |
| Years of warranty             | 2                           |
| Item Dimensions               | 1500x55mm - 2.05kg          |
| Packaging Dimensions          | 530x160x220mm - 2.43kg      |
|                               | Light Source 1              |
| Light source                  | GU10 6x 15W Not included    |
|                               | Electrical specifications 1 |
| Input Voltage                 | Max 250V AC                 |