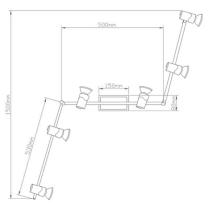

| Code                          | 2554-86-178                 |
|-------------------------------|-----------------------------|
| Туре                          | Spotlight                   |
| Designer                      | S.T. Fabas Luce             |
| Eancode                       | 8019282010777               |
| Customs tariff                | 94051990                    |
| Color                         | Satined nickel              |
| Material                      | Metal frame                 |
| IP                            | IP20                        |
| IK                            | 08                          |
| Insulation Class              |                             |
| Operating ambient temperature | +5°C + 35°C                 |
| Years of warranty             | 2                           |
| Item Dimensions               | 1500x55mm - 2.05kg          |
| Packaging Dimensions          | 530x160x220mm - 2.43kg      |
|                               | Light Source 1              |
| Light source                  | GU10 6x 15W Not included    |
|                               | Electrical specifications 1 |
| Input Voltage                 | Max 250V AC                 |