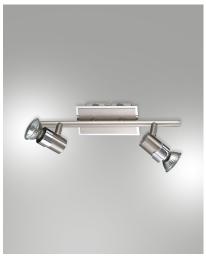

## **Alice**

This family of spotlights with GU10 bulb socket offers a versatile solution for home lighting. Since the bulb is not supplied, the customer can choose the bulb with the most suitable optics and color temperature of the light.

| Code                          | 2554-82-178                 |
|-------------------------------|-----------------------------|
| Туре                          | Spotlight                   |
| Designer                      | S.T. Fabas Luce             |
| Eancode                       | 8019282010760               |
| Customs tariff                | 94051990                    |
| Color                         | Satined nickel              |
| Material                      | Metal frame                 |
| IP                            | IP20                        |
| IK                            | 08                          |
| Insulation Class              |                             |
| Operating ambient temperature | +5°C + 35°C                 |
| Years of warranty             | 2                           |
| Item Dimensions               | 310x50mm - 0.5kg            |
| Packaging Dimensions          | 315x70x150mm - 0.62kg       |
|                               | Light Source 1              |
| Light source                  | GU10 2x 15W Not included    |
| Power Pack Type               | With double lighting        |
|                               | Electrical specifications 1 |
| Input Voltage                 | Max 250V AC                 |