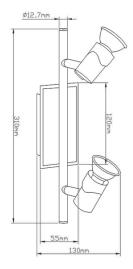

| Code                          | 2554-82-178                 |
|-------------------------------|-----------------------------|
| Туре                          | Spotlight                   |
| Designer                      | S.T. Fabas Luce             |
| Eancode                       | 8019282010760               |
| Customs tariff                | 94051990                    |
| Color                         | Satined nickel              |
| Material                      | Metal frame                 |
| IP                            | IP20                        |
| IK                            | 08                          |
| Insulation Class              |                             |
| Operating ambient temperature | +5°C + 35°C                 |
| Years of warranty             | 2                           |
| Item Dimensions               | 310x50mm - 0.5kg            |
| Packaging Dimensions          | 315x70x150mm - 0.62kg       |
|                               | Light Source 1              |
| Light source                  | GU10 2x 15W Not included    |
| Power Pack Type               | With double lighting        |
|                               | Electrical specifications 1 |
| Input Voltage                 | Max 250V AC                 |